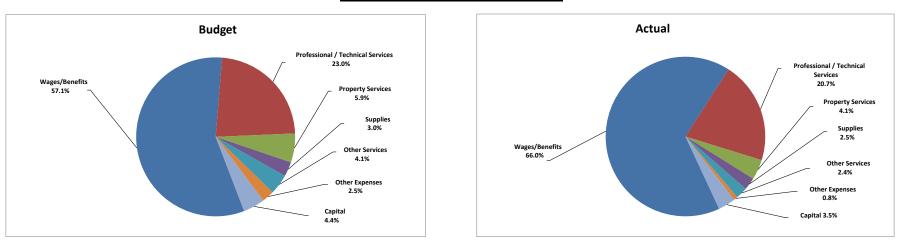

#### **EAA Operations**

|                                       |             |               |             |              |              |               | Amended      |                  |
|---------------------------------------|-------------|---------------|-------------|--------------|--------------|---------------|--------------|------------------|
|                                       |             | Current Month |             |              | Year to Date |               | Budget       | YTD %            |
|                                       | Budget      | Actual        | Variance \$ | Budget       | Actual       | Variance \$   |              | (75.00% Elapsed) |
| Revenues                              |             |               |             |              |              |               |              |                  |
| Aquifer Management Fees               | \$1,391,520 | \$1,383,303   | (\$8,217)   | \$12,523,680 | \$12,400,154 | (\$123,526)   | \$16,698,240 | 74%              |
| Interest                              | 833         | 4,695         | 3,862       | 7,500        | 25,069       | 17,569        | 10,000       | 251%             |
| Compromise & Settlements              | -           | -             | -           | -            | 244,680      | 244,680       | -            | 0%               |
| Miscellaneous                         | 10,159      | (8,311)       | (18,470)    | 91,425       | 27,388       | (64,037)      | 121,900 (1)  | 22%              |
| Subtotal Revenues                     | \$1,402,512 | \$1,379,687   | (\$22,825)  | \$12,622,605 | \$12,697,291 | \$74,686      | \$16,830,140 | 75%              |
| Expenses                              |             |               |             |              |              |               |              |                  |
| Wages/Benefits                        | 983,749     | \$893,541     | (\$90,208)  | 7,192,510    | \$6,411,709  | (\$780,801)   | \$9,334,300  | 69%              |
| Professional / Technical Services     | 322,128     | 213,085       | (109,043)   | 2,899,148    | 2,007,912    | (891,236)     | 3,865,531    | 52%              |
| Property Services                     | 82,461      | 22,897        | (59,564)    | 742,156      | 396,885      | (345,271)     | 989,542      | 40%              |
| Supplies                              | 41,390      | 9,038         | (32,352)    | 372,509      | 243,241      | (129,268)     | 496,678      | 49%              |
| Other Services                        | 57,647      | 30,455        | (27,192)    | 518,824      | 229,397      | (289,427)     | 691,765      | 33%              |
| Other Expenses                        | 34,823      | -             | (34,823)    | 313,407      | 79,210       | (234,197)     | 417,876 (1)  | 19%              |
| Capital                               | 61,308      | 11,489        | (49,819)    | 551,774      | 339,147      | (212,627)     | 735,698 (1)  | 46%              |
| Subtotal Expenses                     | \$1,583,506 | \$1,180,505   | (\$403,001) | \$12,590,328 | \$9,707,501  | (\$2,882,827) | \$16,531,390 | 59%              |
| Net Income/(Loss) Before Depreciation | (\$180,994) | \$199,182     | \$380,176   | \$32,277     | \$2,989,790  | \$2,957,513   | \$298,750    |                  |