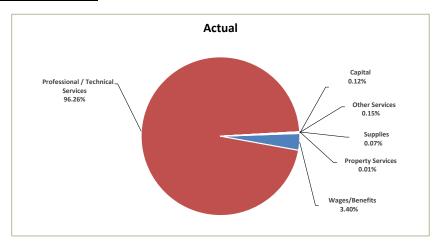

### Habitat Conservation Plan Program

|                                       |               |             |             |               |               |               | Amended           |                  |
|---------------------------------------|---------------|-------------|-------------|---------------|---------------|---------------|-------------------|------------------|
|                                       | Current Month |             |             |               | Year to Date  | Budget        | YTD %             |                  |
|                                       | Budget        | Actual      | Variance \$ | Budget        | Actual        | Variance \$   |                   | (75.00% Elapsed) |
|                                       |               |             |             |               |               |               |                   |                  |
| Revenues                              |               |             |             |               |               |               |                   |                  |
| Program Aquifer Management Fees       | \$1,254,033   | \$1,255,070 | \$1,037     | \$11,286,300  | \$11,270,330  | (\$15,970)    | \$15,048,400      | 75%              |
| Interest                              | 5,834         | 30,857      | 25,023      | 52,500        | 225,855       | 173,355       | \$70,000          | 323%             |
| Other Funding Sources                 | 61,333        | 61,333      | -           | 552,000       | 554,310       | 2,310         | 736,000           | 75%              |
| Subtotal Revenues                     | \$1,321,200   | \$1,347,260 | \$26,060    | \$11,890,800  | \$12,050,495  | \$159,695     | \$15,854,400      | 76%              |
|                                       |               |             |             |               |               |               |                   |                  |
| Expenses                              |               |             |             |               |               |               |                   |                  |
| Wages/Benefits                        | \$71,851      | \$65,806    | (\$6,045)   | \$526,559     | \$451,319     | (\$75,240)    | \$683,140         | 66%              |
| Professional / Technical Services     | 901,237       | 261,816     | (639,421)   | 18,854,510    | 12,763,667    | (6,090,843)   | 21,558,221 (1)(2) | 59%              |
| Property Services                     | 126           | -           | (126)       | 1,136         | 751           | (385)         | 1,515             | 50%              |
| Supplies                              | 1,417         | 380         | (1,037)     | 12,750        | 9,018         | (3,732)       | 17,000            | 53%              |
| Other Services                        | 3,721         | 1,903       | (1,818)     | 33,487        | 19,797        | (13,690)      | 44,650            | 44%              |
| Capital                               | 2,329         | -           | (2,329)     | 20,963        | 15,362        | (5,601)       | 27,950            | 55%              |
| Subtotal Expenses                     | \$980,681     | \$329,905   | (\$650,776) | \$19,449,405  | \$13,259,914  | (\$6,189,491) | \$22,332,476      | 59%              |
| Net Income/(Loss) Before Depreciation | \$340,519     | \$1,017,355 | \$676,836   | (\$7,558,605) | (\$1,209,419) | \$ 6,349,186  | \$ (6,478,076)    |                  |