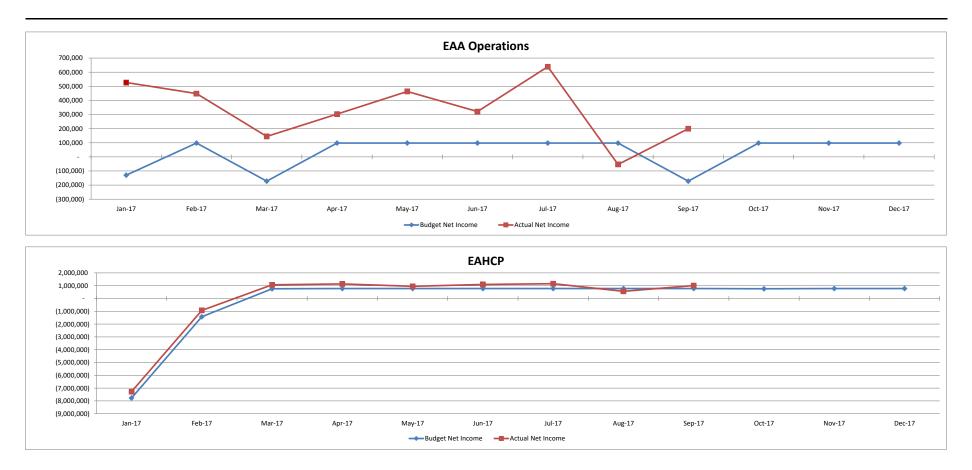

#### **EAA Operations**

|                                       |             |               |             |              |              |               | Amended      |                  |
|---------------------------------------|-------------|---------------|-------------|--------------|--------------|---------------|--------------|------------------|
|                                       |             | Current Month |             |              | Year to Date |               | Budget       | YTD %            |
|                                       | Budget      | Actual        | Variance \$ | Budget       | Actual       | Variance \$   |              | (75.00% Elapsed) |
| Revenues                              |             |               |             |              |              |               |              |                  |
| Aquifer Management Fees               | \$1,391,520 | \$1,383,303   | (\$8,217)   | \$12,523,680 | \$12,400,154 | (\$123,526)   | \$16,698,240 | 74%              |
| Interest                              | 833         | 4,695         | 3,862       | 7,500        | 25,069       | 17,569        | 10,000       | 251%             |
| Compromise & Settlements              | -           | -             | -           | -            | 244,680      | 244,680       | -            | 0%               |
| Miscellaneous                         | 10,159      | (8,311)       | (18,470)    | 91,425       | 27,388       | (64,037)      | 121,900 (1)  | 22%              |
| Subtotal Revenues                     | \$1,402,512 | \$1,379,687   | (\$22,825)  | \$12,622,605 | \$12,697,291 | \$74,686      | \$16,830,140 | 75%              |
| Expenses                              |             |               |             |              |              |               |              |                  |
| Wages/Benefits                        | 983,749     | \$893,541     | (\$90,208)  | 7,192,510    | \$6,411,709  | (\$780,801)   | \$9,334,300  | 69%              |
| Professional / Technical Services     | 322,128     | 213,085       | (109,043)   | 2,899,148    | 2,007,912    | (891,236)     | 3,865,531    | 52%              |
| Property Services                     | 82,461      | 22,897        | (59,564)    | 742,156      | 396,885      | (345,271)     | 989,542      | 40%              |
| Supplies                              | 41,390      | 9,038         | (32,352)    | 372,509      | 243,241      | (129,268)     | 496,678      | 49%              |
| Other Services                        | 57,647      | 30,455        | (27,192)    | 518,824      | 229,397      | (289,427)     | 691,765      | 33%              |
| Other Expenses                        | 34,823      | -             | (34,823)    | 313,407      | 79,210       | (234,197)     | 417,876 (1)  | 19%              |
| Capital                               | 61,308      | 11,489        | (49,819)    | 551,774      | 339,147      | (212,627)     | 735,698 (1)  | 46%              |
| Subtotal Expenses                     | \$1,583,506 | \$1,180,505   | (\$403,001) | \$12,590,328 | \$9,707,501  | (\$2,882,827) | \$16,531,390 | 59%              |
| Net Income/(Loss) Before Depreciation | (\$180,994) | \$199,182     | \$380,176   | \$32,277     | \$2,989,790  | \$2,957,513   | \$298,750    |                  |

### Habitat Conservation Plan Program

|                                       |               |             |             |               |               |               | Amended           |                  |
|---------------------------------------|---------------|-------------|-------------|---------------|---------------|---------------|-------------------|------------------|
|                                       | Current Month |             |             |               | Year to Date  | Budget        | YTD %             |                  |
|                                       | Budget        | Actual      | Variance \$ | Budget        | Actual        | Variance \$   |                   | (75.00% Elapsed) |
|                                       |               |             |             |               |               |               |                   |                  |
| Revenues                              |               |             |             |               |               |               |                   |                  |
| Program Aquifer Management Fees       | \$1,254,033   | \$1,255,070 | \$1,037     | \$11,286,300  | \$11,270,330  | (\$15,970)    | \$15,048,400      | 75%              |
| Interest                              | 5,834         | 30,857      | 25,023      | 52,500        | 225,855       | 173,355       | \$70,000          | 323%             |
| Other Funding Sources                 | 61,333        | 61,333      | -           | 552,000       | 554,310       | 2,310         | 736,000           | 75%              |
| Subtotal Revenues                     | \$1,321,200   | \$1,347,260 | \$26,060    | \$11,890,800  | \$12,050,495  | \$159,695     | \$15,854,400      | 76%              |
|                                       |               |             |             |               |               |               |                   |                  |
| Expenses                              |               |             |             |               |               |               |                   |                  |
| Wages/Benefits                        | \$71,851      | \$65,806    | (\$6,045)   | \$526,559     | \$451,319     | (\$75,240)    | \$683,140         | 66%              |
| Professional / Technical Services     | 901,237       | 261,816     | (639,421)   | 18,854,510    | 12,763,667    | (6,090,843)   | 21,558,221 (1)(2) | 59%              |
| Property Services                     | 126           | -           | (126)       | 1,136         | 751           | (385)         | 1,515             | 50%              |
| Supplies                              | 1,417         | 380         | (1,037)     | 12,750        | 9,018         | (3,732)       | 17,000            | 53%              |
| Other Services                        | 3,721         | 1,903       | (1,818)     | 33,487        | 19,797        | (13,690)      | 44,650            | 44%              |
| Capital                               | 2,329         | -           | (2,329)     | 20,963        | 15,362        | (5,601)       | 27,950            | 55%              |
| Subtotal Expenses                     | \$980,681     | \$329,905   | (\$650,776) | \$19,449,405  | \$13,259,914  | (\$6,189,491) | \$22,332,476      | 59%              |
| Net Income/(Loss) Before Depreciation | \$340,519     | \$1,017,355 | \$676,836   | (\$7,558,605) | (\$1,209,419) | \$ 6,349,186  | \$ (6,478,076)    |                  |