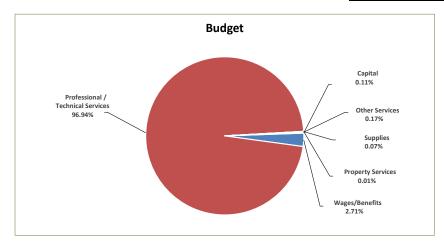

### Habitat Conservation Plan Program

|                                       |               |             |             |               |               |               | Amended           |                  |
|---------------------------------------|---------------|-------------|-------------|---------------|---------------|---------------|-------------------|------------------|
|                                       | Current Month |             |             |               | Year to Date  | Budget        | YTD %             |                  |
|                                       | Budget        | Actual      | Variance \$ | Budget        | Actual        | Variance \$   |                   | (75.00% Elapsed) |
|                                       |               |             |             |               |               |               |                   |                  |
| Revenues                              |               |             |             |               |               |               |                   |                  |
| Program Aquifer Management Fees       | \$1,254,033   | \$1,255,070 | \$1,037     | \$11,286,300  | \$11,270,330  | (\$15,970)    | \$15,048,400      | 75%              |
| Interest                              | 5,834         | 30,857      | 25,023      | 52,500        | 225,855       | 173,355       | \$70,000          | 323%             |
| Other Funding Sources                 | 61,333        | 61,333      | -           | 552,000       | 554,310       | 2,310         | 736,000           | 75%              |
| Subtotal Revenues                     | \$1,321,200   | \$1,347,260 | \$26,060    | \$11,890,800  | \$12,050,495  | \$159,695     | \$15,854,400      | 76%              |
|                                       |               |             |             |               |               |               |                   |                  |
| Expenses                              |               |             |             |               |               |               |                   |                  |
| Wages/Benefits                        | \$71,851      | \$65,806    | (\$6,045)   | \$526,559     | \$451,319     | (\$75,240)    | \$683,140         | 66%              |
| Professional / Technical Services     | 901,237       | 261,816     | (639,421)   | 18,854,510    | 12,763,667    | (6,090,843)   | 21,558,221 (1)(2) | 59%              |
| Property Services                     | 126           | -           | (126)       | 1,136         | 751           | (385)         | 1,515             | 50%              |
| Supplies                              | 1,417         | 380         | (1,037)     | 12,750        | 9,018         | (3,732)       | 17,000            | 53%              |
| Other Services                        | 3,721         | 1,903       | (1,818)     | 33,487        | 19,797        | (13,690)      | 44,650            | 44%              |
| Capital                               | 2,329         | -           | (2,329)     | 20,963        | 15,362        | (5,601)       | 27,950            | 55%              |
| Subtotal Expenses                     | \$980,681     | \$329,905   | (\$650,776) | \$19,449,405  | \$13,259,914  | (\$6,189,491) | \$22,332,476      | 59%              |
| Net Income/(Loss) Before Depreciation | \$340,519     | \$1,017,355 | \$676,836   | (\$7,558,605) | (\$1,209,419) | \$ 6,349,186  | \$ (6,478,076)    |                  |