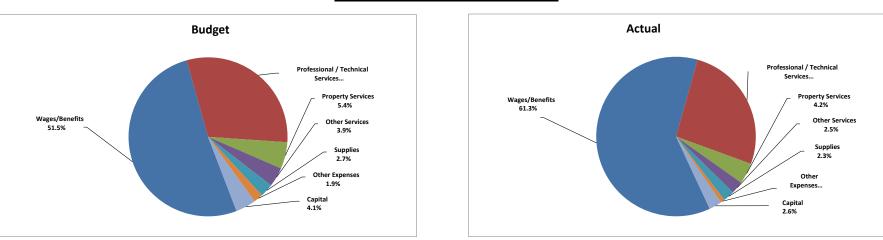

#### **EAA Operations**

|             |                                                                                                                                                                    |                                                                                                                                                                                                                                            |                                                                                                                                                                                                                                                                                                                                                                  |                                                                                                                                                                                                                                                                                                                                                                                                                                                                                           |                                                                                                                                                                                                                                                                                                                                                                                                                                                                                                                                                                                                                   | Amended                                                                                                                                                                                                                                                                                                                                                                                                                                                                                                                                                                                                                                                                   |                                                                                                                                                                                                                                                                                                                                                                                                                                                                                                                                                                                                                                                                                                                                           |
|-------------|--------------------------------------------------------------------------------------------------------------------------------------------------------------------|--------------------------------------------------------------------------------------------------------------------------------------------------------------------------------------------------------------------------------------------|------------------------------------------------------------------------------------------------------------------------------------------------------------------------------------------------------------------------------------------------------------------------------------------------------------------------------------------------------------------|-------------------------------------------------------------------------------------------------------------------------------------------------------------------------------------------------------------------------------------------------------------------------------------------------------------------------------------------------------------------------------------------------------------------------------------------------------------------------------------------|-------------------------------------------------------------------------------------------------------------------------------------------------------------------------------------------------------------------------------------------------------------------------------------------------------------------------------------------------------------------------------------------------------------------------------------------------------------------------------------------------------------------------------------------------------------------------------------------------------------------|---------------------------------------------------------------------------------------------------------------------------------------------------------------------------------------------------------------------------------------------------------------------------------------------------------------------------------------------------------------------------------------------------------------------------------------------------------------------------------------------------------------------------------------------------------------------------------------------------------------------------------------------------------------------------|-------------------------------------------------------------------------------------------------------------------------------------------------------------------------------------------------------------------------------------------------------------------------------------------------------------------------------------------------------------------------------------------------------------------------------------------------------------------------------------------------------------------------------------------------------------------------------------------------------------------------------------------------------------------------------------------------------------------------------------------|
|             | Current Month                                                                                                                                                      |                                                                                                                                                                                                                                            |                                                                                                                                                                                                                                                                                                                                                                  | Year to Date                                                                                                                                                                                                                                                                                                                                                                                                                                                                              | Budget                                                                                                                                                                                                                                                                                                                                                                                                                                                                                                                                                                                                            | YTD %                                                                                                                                                                                                                                                                                                                                                                                                                                                                                                                                                                                                                                                                     |                                                                                                                                                                                                                                                                                                                                                                                                                                                                                                                                                                                                                                                                                                                                           |
| Budget      | Actual                                                                                                                                                             | Variance \$                                                                                                                                                                                                                                | Budget                                                                                                                                                                                                                                                                                                                                                           | Actual                                                                                                                                                                                                                                                                                                                                                                                                                                                                                    | Variance \$                                                                                                                                                                                                                                                                                                                                                                                                                                                                                                                                                                                                       |                                                                                                                                                                                                                                                                                                                                                                                                                                                                                                                                                                                                                                                                           | (75% Elapsed)                                                                                                                                                                                                                                                                                                                                                                                                                                                                                                                                                                                                                                                                                                                             |
|             |                                                                                                                                                                    |                                                                                                                                                                                                                                            |                                                                                                                                                                                                                                                                                                                                                                  |                                                                                                                                                                                                                                                                                                                                                                                                                                                                                           |                                                                                                                                                                                                                                                                                                                                                                                                                                                                                                                                                                                                                   |                                                                                                                                                                                                                                                                                                                                                                                                                                                                                                                                                                                                                                                                           |                                                                                                                                                                                                                                                                                                                                                                                                                                                                                                                                                                                                                                                                                                                                           |
| 61 077 F71  | ¢1 200 220                                                                                                                                                         | (60.222)                                                                                                                                                                                                                                   | 611 400 142                                                                                                                                                                                                                                                                                                                                                      | 611 210 972                                                                                                                                                                                                                                                                                                                                                                                                                                                                               | (\$279.270)                                                                                                                                                                                                                                                                                                                                                                                                                                                                                                                                                                                                       | 61F 220 8FC                                                                                                                                                                                                                                                                                                                                                                                                                                                                                                                                                                                                                                                               | 73%                                                                                                                                                                                                                                                                                                                                                                                                                                                                                                                                                                                                                                                                                                                                       |
| . , ,       |                                                                                                                                                                    |                                                                                                                                                                                                                                            |                                                                                                                                                                                                                                                                                                                                                                  |                                                                                                                                                                                                                                                                                                                                                                                                                                                                                           |                                                                                                                                                                                                                                                                                                                                                                                                                                                                                                                                                                                                                   |                                                                                                                                                                                                                                                                                                                                                                                                                                                                                                                                                                                                                                                                           |                                                                                                                                                                                                                                                                                                                                                                                                                                                                                                                                                                                                                                                                                                                                           |
|             | ,                                                                                                                                                                  | ,                                                                                                                                                                                                                                          | ,                                                                                                                                                                                                                                                                                                                                                                |                                                                                                                                                                                                                                                                                                                                                                                                                                                                                           |                                                                                                                                                                                                                                                                                                                                                                                                                                                                                                                                                                                                                   | ,                                                                                                                                                                                                                                                                                                                                                                                                                                                                                                                                                                                                                                                                         | 328%                                                                                                                                                                                                                                                                                                                                                                                                                                                                                                                                                                                                                                                                                                                                      |
| 1,200       | 20,767                                                                                                                                                             | 19,567                                                                                                                                                                                                                                     | 10,800                                                                                                                                                                                                                                                                                                                                                           | 72,189                                                                                                                                                                                                                                                                                                                                                                                                                                                                                    | 61,389                                                                                                                                                                                                                                                                                                                                                                                                                                                                                                                                                                                                            | 14,400                                                                                                                                                                                                                                                                                                                                                                                                                                                                                                                                                                                                                                                                    | 501%                                                                                                                                                                                                                                                                                                                                                                                                                                                                                                                                                                                                                                                                                                                                      |
| \$1,279,355 | \$1,290,662                                                                                                                                                        | \$11,307                                                                                                                                                                                                                                   | \$11,514,192                                                                                                                                                                                                                                                                                                                                                     | \$11,315,034                                                                                                                                                                                                                                                                                                                                                                                                                                                                              | (\$199,158)                                                                                                                                                                                                                                                                                                                                                                                                                                                                                                                                                                                                       | \$15,352,256                                                                                                                                                                                                                                                                                                                                                                                                                                                                                                                                                                                                                                                              | 74%                                                                                                                                                                                                                                                                                                                                                                                                                                                                                                                                                                                                                                                                                                                                       |
|             |                                                                                                                                                                    |                                                                                                                                                                                                                                            |                                                                                                                                                                                                                                                                                                                                                                  |                                                                                                                                                                                                                                                                                                                                                                                                                                                                                           |                                                                                                                                                                                                                                                                                                                                                                                                                                                                                                                                                                                                                   |                                                                                                                                                                                                                                                                                                                                                                                                                                                                                                                                                                                                                                                                           |                                                                                                                                                                                                                                                                                                                                                                                                                                                                                                                                                                                                                                                                                                                                           |
|             |                                                                                                                                                                    |                                                                                                                                                                                                                                            |                                                                                                                                                                                                                                                                                                                                                                  |                                                                                                                                                                                                                                                                                                                                                                                                                                                                                           |                                                                                                                                                                                                                                                                                                                                                                                                                                                                                                                                                                                                                   |                                                                                                                                                                                                                                                                                                                                                                                                                                                                                                                                                                                                                                                                           |                                                                                                                                                                                                                                                                                                                                                                                                                                                                                                                                                                                                                                                                                                                                           |
| \$885,442   | \$840,622                                                                                                                                                          | (\$44,820)                                                                                                                                                                                                                                 | \$6,519,593                                                                                                                                                                                                                                                                                                                                                      | \$5,957,308                                                                                                                                                                                                                                                                                                                                                                                                                                                                               | (\$562,285)                                                                                                                                                                                                                                                                                                                                                                                                                                                                                                                                                                                                       | \$8,517,782                                                                                                                                                                                                                                                                                                                                                                                                                                                                                                                                                                                                                                                               | 70%                                                                                                                                                                                                                                                                                                                                                                                                                                                                                                                                                                                                                                                                                                                                       |
| 428,148     | 371,763                                                                                                                                                            | (56,385)                                                                                                                                                                                                                                   | 3,853,334                                                                                                                                                                                                                                                                                                                                                        | 2,546,066                                                                                                                                                                                                                                                                                                                                                                                                                                                                                 | (1,307,268)                                                                                                                                                                                                                                                                                                                                                                                                                                                                                                                                                                                                       | 5,137,779 <sup>(1)</sup>                                                                                                                                                                                                                                                                                                                                                                                                                                                                                                                                                                                                                                                  | 50%                                                                                                                                                                                                                                                                                                                                                                                                                                                                                                                                                                                                                                                                                                                                       |
| 76,227      | 58,433                                                                                                                                                             | (17,794)                                                                                                                                                                                                                                   | 686,039                                                                                                                                                                                                                                                                                                                                                          | 412,333                                                                                                                                                                                                                                                                                                                                                                                                                                                                                   | (273,706)                                                                                                                                                                                                                                                                                                                                                                                                                                                                                                                                                                                                         | 914,718                                                                                                                                                                                                                                                                                                                                                                                                                                                                                                                                                                                                                                                                   | 45%                                                                                                                                                                                                                                                                                                                                                                                                                                                                                                                                                                                                                                                                                                                                       |
| 55,260      | 33,344                                                                                                                                                             | (21,916)                                                                                                                                                                                                                                   | 497,336                                                                                                                                                                                                                                                                                                                                                          | 246,136                                                                                                                                                                                                                                                                                                                                                                                                                                                                                   | (251,200)                                                                                                                                                                                                                                                                                                                                                                                                                                                                                                                                                                                                         | 663,115                                                                                                                                                                                                                                                                                                                                                                                                                                                                                                                                                                                                                                                                   | 37%                                                                                                                                                                                                                                                                                                                                                                                                                                                                                                                                                                                                                                                                                                                                       |
| 38,183      | 33,508                                                                                                                                                             | (4,675)                                                                                                                                                                                                                                    | 343,651                                                                                                                                                                                                                                                                                                                                                          | 223,463                                                                                                                                                                                                                                                                                                                                                                                                                                                                                   | (120,188)                                                                                                                                                                                                                                                                                                                                                                                                                                                                                                                                                                                                         | 458,201                                                                                                                                                                                                                                                                                                                                                                                                                                                                                                                                                                                                                                                                   | 49%                                                                                                                                                                                                                                                                                                                                                                                                                                                                                                                                                                                                                                                                                                                                       |
| 26,725      | -                                                                                                                                                                  | (26,725)                                                                                                                                                                                                                                   | 240,522                                                                                                                                                                                                                                                                                                                                                          | 81,091                                                                                                                                                                                                                                                                                                                                                                                                                                                                                    | (159,431)                                                                                                                                                                                                                                                                                                                                                                                                                                                                                                                                                                                                         | 320,696                                                                                                                                                                                                                                                                                                                                                                                                                                                                                                                                                                                                                                                                   | 25%                                                                                                                                                                                                                                                                                                                                                                                                                                                                                                                                                                                                                                                                                                                                       |
| 57,985      | 106,666                                                                                                                                                            | 48,681                                                                                                                                                                                                                                     | 521,862                                                                                                                                                                                                                                                                                                                                                          | 250,446                                                                                                                                                                                                                                                                                                                                                                                                                                                                                   | (271,416)                                                                                                                                                                                                                                                                                                                                                                                                                                                                                                                                                                                                         | 695,816                                                                                                                                                                                                                                                                                                                                                                                                                                                                                                                                                                                                                                                                   | 36%                                                                                                                                                                                                                                                                                                                                                                                                                                                                                                                                                                                                                                                                                                                                       |
| \$1,567,969 | \$1,444,336                                                                                                                                                        | (\$123,633)                                                                                                                                                                                                                                | \$12,662,337                                                                                                                                                                                                                                                                                                                                                     | \$9,716,843                                                                                                                                                                                                                                                                                                                                                                                                                                                                               | (\$2,945,494)                                                                                                                                                                                                                                                                                                                                                                                                                                                                                                                                                                                                     | \$16,708,107                                                                                                                                                                                                                                                                                                                                                                                                                                                                                                                                                                                                                                                              | 58%                                                                                                                                                                                                                                                                                                                                                                                                                                                                                                                                                                                                                                                                                                                                       |
|             |                                                                                                                                                                    |                                                                                                                                                                                                                                            |                                                                                                                                                                                                                                                                                                                                                                  |                                                                                                                                                                                                                                                                                                                                                                                                                                                                                           |                                                                                                                                                                                                                                                                                                                                                                                                                                                                                                                                                                                                                   |                                                                                                                                                                                                                                                                                                                                                                                                                                                                                                                                                                                                                                                                           |                                                                                                                                                                                                                                                                                                                                                                                                                                                                                                                                                                                                                                                                                                                                           |
| (\$288,615) | (\$153,674)                                                                                                                                                        | \$134,941                                                                                                                                                                                                                                  | (\$1,148,145)                                                                                                                                                                                                                                                                                                                                                    | \$1,598,191                                                                                                                                                                                                                                                                                                                                                                                                                                                                               | \$2,746,336                                                                                                                                                                                                                                                                                                                                                                                                                                                                                                                                                                                                       | (\$1,355,851)                                                                                                                                                                                                                                                                                                                                                                                                                                                                                                                                                                                                                                                             |                                                                                                                                                                                                                                                                                                                                                                                                                                                                                                                                                                                                                                                                                                                                           |
|             | \$1,277,571<br>583<br>1,200<br>\$1,279,355<br>\$1,279,355<br>\$1,279,355<br>\$1,279,355<br>\$1,279,355<br>\$1,279,355<br>\$1,279,355<br>\$1,279,355<br>\$1,567,969 | Budget Actual   \$1,277,571 \$1,268,239   583 1,656   1,200 20,767   \$1,279,355 \$1,290,662   \$885,442 \$840,622   428,148 371,763   76,227 58,433   55,260 33,344   38,183 33,508   26,725 -   57,985 106,666   \$1,567,969 \$1,444,336 | Budget Actual Variance \$   \$1,277,571 \$1,268,239 (\$9,332)   583 1,656 1,073   1,200 20,767 19,567   \$1,279,355 \$1,290,662 \$11,307   \$885,442 \$840,622 (\$44,820)   428,148 371,763 (56,385)   76,227 58,433 (17,794)   55,260 33,344 (21,916)   38,183 33,508 (4,675)   26,725 - (26,725)   57,985 106,666 48,681   \$1,567,969 \$1,444,336 (\$123,633) | Budget Actual Variance \$ Budget   \$1,277,571 \$1,268,239 (\$9,332) \$11,498,142   583 1,656 1,073 5,250   1,200 20,767 19,567 10,800   \$1,279,355 \$1,290,662 \$11,307 \$11,514,192   \$885,442 \$840,622 (\$44,820) \$6,519,593   428,148 371,763 (56,385) 3,853,334   76,227 58,433 (17,794) 686,039   55,260 33,344 (21,916) 497,336   38,183 33,508 (4,675) 343,651   26,725 - (26,725) 240,522   57,985 106,666 48,681 521,862   \$1,567,969 \$1,444,336 (\$123,633) \$12,662,337 | Budget Actual Variance \$ Budget Actual   \$1,277,571 \$1,268,239 (\$9,332) \$11,498,142 \$11,219,872   583 1,656 1,073 5,250 22,973   1,200 20,767 19,567 10,800 72,189   \$1,279,355 \$1,290,662 \$11,307 \$11,514,192 \$11,315,034   \$885,442 \$840,622 (\$44,820) \$6,519,593 \$5,957,308   428,148 371,763 (56,385) 3,853,334 2,546,066   76,227 58,433 (17,794) 686,039 412,333   55,260 33,344 (21,916) 497,336 246,136   38,183 33,508 (4,675) 343,651 223,463   26,725 - (26,725) 240,522 81,091   57,985 106,666 48,681 521,862 250,446   \$1,567,969 \$1,444,336 (\$123,633) \$12,662,337 \$9,716,843 | Budget Actual Variance \$ Budget Actual Variance \$   \$1,277,571 \$1,268,239 (\$9,332) \$11,498,142 \$11,219,872 (\$278,270)   583 1,656 1,073 5,250 22,973 17,723   1,200 20,767 19,567 10,800 72,189 61,389   \$1,279,355 \$1,290,662 \$11,307 \$11,514,192 \$11,315,034 (\$199,158)   \$2885,442 \$840,622 (\$44,820) \$6,519,593 \$5,957,308 (\$562,285)   428,148 371,763 (56,385) 3,853,334 2,546,066 (1,307,268)   76,227 58,433 (17,794) 686,039 412,333 (273,706)   55,260 33,344 (21,916) 497,336 246,136 (251,200)   38,183 33,508 (4,675) 343,651 223,463 (120,188)   26,725 - (26,725) 240,522 81,091 (159,431)   57,985 106,666 48,681 521,862 250,446 (27 | Current Month Year to Date Budget Actual Variance \$ Budget St1,277,571 \$1,268,239 (\$9,332) \$11,498,142 \$11,219,872 (\$278,270) \$15,330,856 7,000 7,000 1,200 20,767 19,567 10,800 72,189 61,389 14,400 \$15,352,256 \$15,352,256 \$1,290,662 \$11,307 \$11,514,192 \$11,315,034 (\$199,158) \$15,352,256 \$42,8148 371,763 (\$56,385) 3,853,334 2,546,066 (1,307,268) 5,137,779 (1)   \$428,148 371,763 (\$56,385) 3,853,334 2,546,066 (1,307,268) 5,137,779 \$11,718   76,227 58,433 (17,794) 686,039 412,333 (273,706) 914,718   55,260 33,344 (21,916) 497,336 246,136 (212,00) 663,115  38,18 |