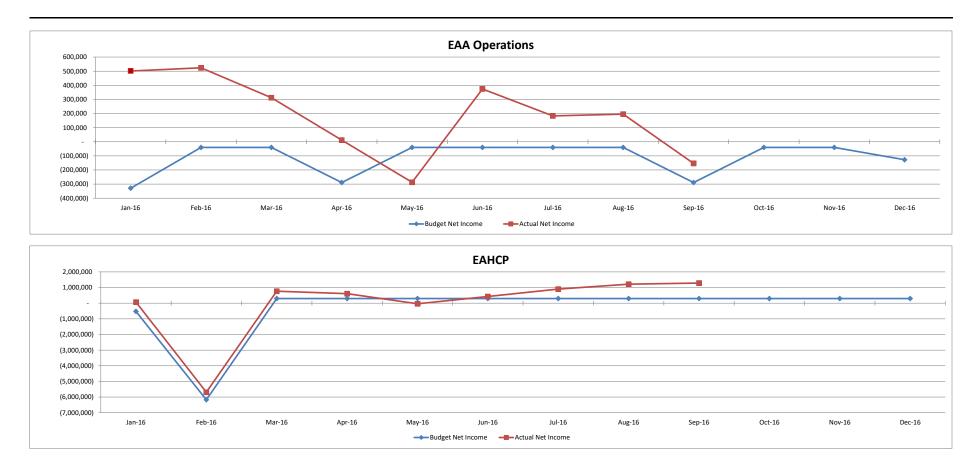

## **Revenue and Expense Performance**

FY2016

#### **Budget Expense**

#### **Performance Charts**

#### YTD as of September 30, 2016