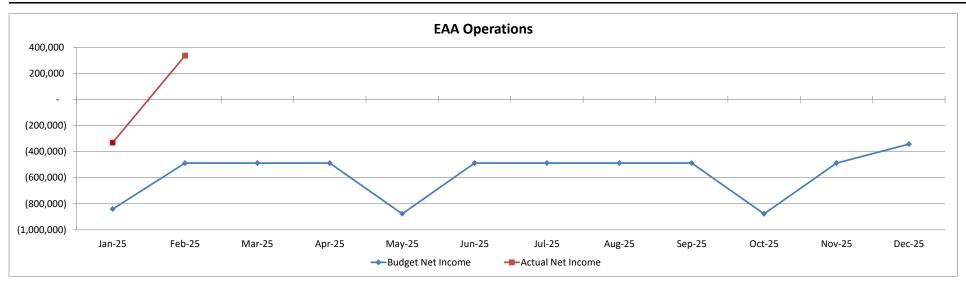

#### **EAA Operations**

|                                       |                 |    |           |    |            |              |             |    |           |     |             | Amended           |                  |
|---------------------------------------|-----------------|----|-----------|----|------------|--------------|-------------|----|-----------|-----|-------------|-------------------|------------------|
|                                       | Current Month   |    |           |    |            | Year to Date |             |    |           |     | Budget      | YTD %             |                  |
|                                       | Budget          |    | Actual    | V  | ariance \$ |              | Budget      |    | Actual    | N N | Variance \$ |                   | (16.67% Elapsed) |
| Revenues                              |                 |    |           |    |            |              |             |    |           |     |             |                   |                  |
| Aquifer Management Fees               | \$<br>1,454,813 | \$ | 1,454,265 | \$ | (548)      | \$           | 2,909,625   | \$ | 2,506,832 | \$  | (402,793)   | \$<br>17,602,750  | 14%              |
| Interest Revenue                      | 27,448          |    | 106,325   |    | 78,877     |              | 54,898      |    | 209,785   |     | 154,887     | 329,385           | 64%              |
| Miscellaneous                         | 2,084           |    | 20,174    |    | 18,090     |              | 4,166       |    | 33,217    |     | 29,051      | 25,000            | 133%             |
| Compromise/Enforcement Settlements    | -               |    | -         |    | -          |              | -           |    | 277       |     | 277         | -                 | 0%               |
| EAA Lease Revenue Fees                | -               |    | -         |    | -          |              | -           |    | -         |     | -           | -                 | 0%               |
| Grant & Contributions                 | -               |    | -         |    | -          |              | -           |    | -         |     | -           | -                 | 0%               |
| Subtotal Revenues                     | \$<br>1,484,345 | \$ | 1,580,764 | \$ | 96,419     | \$           | 2,968,689   | \$ | 2,750,111 | \$  | (218,578)   | \$<br>17,957,135  | 0%               |
| Expenses                              |                 |    |           |    |            |              |             |    |           |     |             |                   |                  |
| Wages & Benefits                      | \$<br>1,061,562 | \$ | 886,903   | \$ | (174,659)  | \$           | 2,475,667   | \$ | 1,866,713 | \$  | (608,954)   | \$<br>13,870,120  | 13%              |
| Professional Technical Services       | 379,486         |    | 55,192    |    | (324,294)  |              | 758,972     |    | 107,268   |     | (651,704)   | 4,553,831 (1)     | 2%               |
| Property Service                      | 234,303         |    | 135,158   |    | (99,145)   |              | 468,606     |    | 406,935   |     | (61,671)    | 2,813,641         | 14%              |
| Supplies                              | 67,003          |    | 35,733    |    | (31,270)   |              | 134,007     |    | 75,922    |     | (58,085)    | 802,041           | 9%               |
| Other Services                        | 87,098          |    | 48,952    |    | (38,146)   |              | 174,195     |    | 71,274    |     | (102,921)   | 1,045,172         | 7%               |
| Other Expenses                        | 14,407          |    | 12,690    |    | (1,717)    |              | 28,814      |    | 12,690    |     | (16,124)    | 172,881           | 7%               |
| Capital Assets - General              | 128,666         |    | 70,263    |    | (58,403)   |              | 257,333     |    | 205,265   |     | (52,068)    | 1,544,000         | 13%              |
| Subtotal Expenses                     | \$<br>1,972,525 | \$ | 1,244,891 | \$ | (727,634)  | \$           | 4,297,594   | \$ | 2,746,067 | \$  | (1,551,527) | \$<br>24,801,686  | 11%              |
| Net Income/(Loss) Before Depreciation | \$<br>(488,180) | \$ | 335,873   | \$ | 824,053    | \$           | (1,328,905) | \$ | 4,044     | \$  | 1,332,949   | \$<br>(6,844,551) |                  |