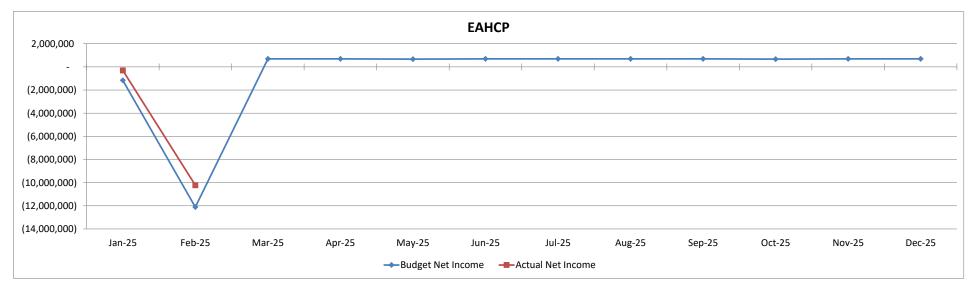

35   10,882,933   (2,379,102)   15,560,759   12,715,861   (2,844,898)     1,667   22   (1,645)   3,333   42   (3,291)     1,125   -   (1,125)   2,250   1,000   (1,250)     4,000   1,451   (2,549)   \$ 0,000   2,531   (5,469)     \$ 13,333,948   \$ 10,917,130   \$ (2,416,818)   \$ 15,721,493   \$ 12,796,9 | Budget   Actual   Variance \$     \$ 1,163,850   \$ 1,163,014   \$ (836)     17,394   61,485   44,091     -   (89,168)   (89,168)     40,500   (445,500)   (486,000)     \$ 1,221,744   \$ 689,831   \$ (531,913)     \$ 2,443,488   \$ 2,262,235     \$ 13,3262,035   10,882,933   (2,379,102)     1,125   -   (1,125)     4,000   1,451   (2,549)     \$ 13,333,948   \$ 10,917,130   \$ (2,416,818) | $\begin{tabular}{ c c c c c c c c c c c c c c c c c c c$ |



# Revenue and Expense Performance







## **Internal Transfers**

| Fund  | Dept. Department Name            | Account  | Account Name                        | Amount  | Purpose                                       |
|-------|----------------------------------|----------|-------------------------------------|---------|-----------------------------------------------|
| 100   | 104 Strategic Policy             | 54300-00 | Event Sponsorships                  | (5.000) | Texas Water Foundation Membership             |
| 100   | 001 Executive - General          |          | Memberships                         | (-,,    | Texas Water Foundation Membership             |
|       |                                  |          |                                     |         |                                               |
| 245   |